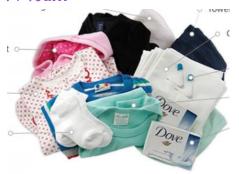

#### BABY KITS Lutheran World Relief | BLCW Thursday March 14 | 10am

Bethlehem Lutheran Church Women will be meeting on Thursday March 14, at 10am. Come join us and help pack Lutheran World Relief Baby Kits. We will be meeting in the Fellowship Hall because a funeral will be hosted in The Connection later that day. We have a good supply of all items except hand towels (Dark colors preferred) and mild 3 ounce soap bars, (wrapped) and some more Receiving Blankets (size 36" - 50" square blankets). A basket will be on the Welcome Desk for donated supplies until March 10<sup>th</sup>.