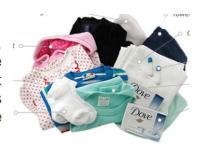

## **BABY KITS** (LWR) | BLCW Thursday March 14 | 10am

Come join the Bethlehem Lutheran Church Women on Thursday March 14, at 10am and help pack Lutheran World Relief Baby Kits. We will meet in the Fellowship Hall due to a funeral being hosted in The Connection later that day. We have a good supply of all items except hand towels (Dark colors preferred) and mild 3 ounce soap bars, (wrapped). A basket will be on the Welcome Desk for donated supplies until March 10<sup>th</sup>.